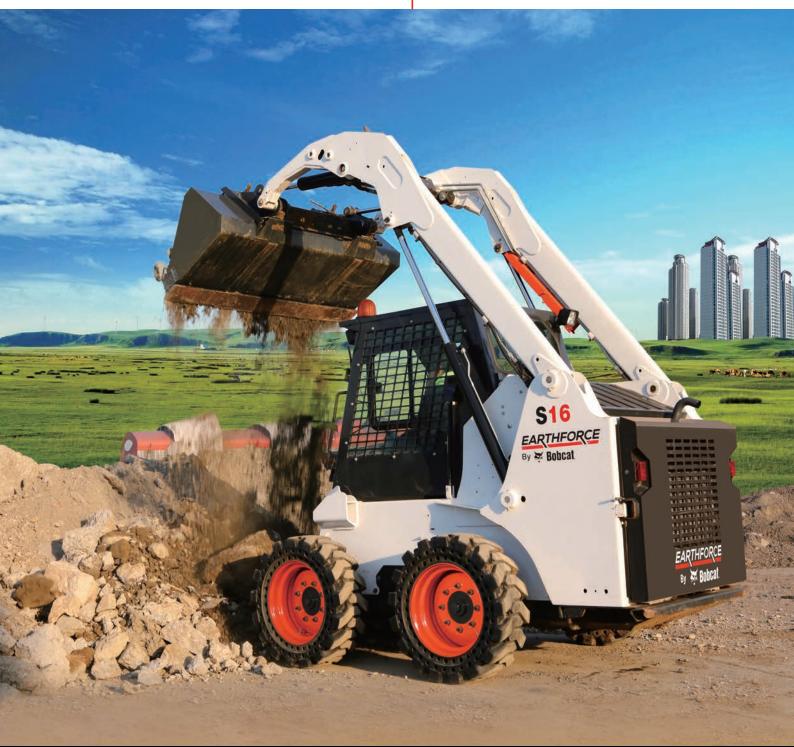

## SKID-STEER LOADERS

| <b>Operating Weight</b> | 744 kg   |
|-------------------------|----------|
| Tipping Load            | 1,487 kg |
| Engine Power            | 36.4 kW  |

One Tough Animal.