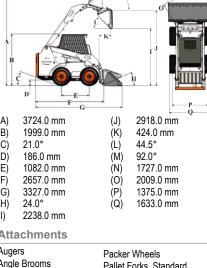

## Machine Rating

| Machine Rating                                                                                                                                                                                   |                                                                                                                                                                                                                                                                      | Dimensions                                                  |
|--------------------------------------------------------------------------------------------------------------------------------------------------------------------------------------------------|----------------------------------------------------------------------------------------------------------------------------------------------------------------------------------------------------------------------------------------------------------------------|-------------------------------------------------------------|
| Rated operating capacity (ISO 14397-1)<br>Tipping load (ISO 14397-1)<br>Pump capacity<br>System relief at quick couplers<br>Max. travel speed (low range)                                        | 744 kg<br>1487 kg<br>57.20 L/min<br>22.3 - 23.3 MPa<br>10.5 km/h                                                                                                                                                                                                     |                                                             |
| Engine                                                                                                                                                                                           |                                                                                                                                                                                                                                                                      | B                                                           |
| Make / Model<br>Fuel<br>Cooling<br>Power at 2800 RPM (SAE J1995 GROSS)<br>Torque at 1700 RPM (SAE J1995 GROSS)<br>Number of cylinders<br>Displacement                                            | Kubota® / V2203 (Tier 2) Diesel<br>Liquid<br>36.4 kW<br>149.8 Nm<br>4<br>2197 cm <sup>3</sup>                                                                                                                                                                        | (A) 3724.0 mm<br>(B) 1999.0 mm<br>(C) 21.0°                 |
| Weights                                                                                                                                                                                          |                                                                                                                                                                                                                                                                      | (D) 186.0 mm<br>(E) 1082.0 mm                               |
| Operating weight<br>Shipping weight                                                                                                                                                              | 2573 kg<br>2245 kg                                                                                                                                                                                                                                                   | (F) 2657.0 mm<br>(G) 3327.0 mm<br>(H) 24.0°                 |
| Controls                                                                                                                                                                                         |                                                                                                                                                                                                                                                                      | (I) 2238.0 mm                                               |
| Vehicle steering<br>Loader hydraulics tilt and lift<br>Front auxiliary (standard)                                                                                                                | Direction and speed controlled by two hand operated<br>steering levers<br>Controlled by separate foot pedals<br>Controlled by lateral movement of the right hand steering<br>lever                                                                                   | Attachments Augers Angle Brooms                             |
| Parking Brake                                                                                                                                                                                    | Mechanical disc activated by manually operated switch on<br>left instrument panel                                                                                                                                                                                    | Breakers<br>Combination Buckets<br>Construction / Industria |
| Drive System                                                                                                                                                                                     |                                                                                                                                                                                                                                                                      | Buckets<br>Diggers                                          |
| Transmission                                                                                                                                                                                     | Infinitely variable tandem hydrostatic piston pumps, driving two fully reversing hydrostatic motors                                                                                                                                                                  | Drop Hammers<br>Grapples, Industrial                        |
| Main drive                                                                                                                                                                                       | Fully hydrostatic, 4-wheel drive                                                                                                                                                                                                                                     | Grapples, Utility Forks                                     |
| Tyres                                                                                                                                                                                            |                                                                                                                                                                                                                                                                      | Miscellaneous                                               |
| Heavy Duty                                                                                                                                                                                       | 10.00-16.5, 10 Ply Rating                                                                                                                                                                                                                                            |                                                             |
| Fluid Capacities                                                                                                                                                                                 |                                                                                                                                                                                                                                                                      |                                                             |
| Fuel<br>Engine Oil with Filter Change<br>Engine Cooling System with Heater<br>Hydraulic / Hydrostatic Reservoir<br>Hydraulic / Hydrostatic System<br>Chaincase Reservoir                         | 80.80 L<br>8.50 L<br>6.62 L<br>9.31 L<br>28.80 L<br>32.20 L                                                                                                                                                                                                          |                                                             |
| Standard Features                                                                                                                                                                                |                                                                                                                                                                                                                                                                      |                                                             |
| 36,4 kW Kubota® (Tier 2)<br>68" Bucket<br>Adjustable Seat<br>Attachment Coupler<br>Canopy ROPS and FOPS (Level I) Approved<br>Controls: Standard with Lift Arm Float Front<br>Horn<br>Glow Plugs | Instrumentation: Hourmeter; System Voltage, Engine<br>Temperature, and Fuel Gauges; Warning Lights<br>Interlock Control System<br>Lift Arm Support Device<br>Lights: Front and Rear<br>Parking Brake<br>Seat Bar<br>Seat Bal<br>Tyres (Heavy Duty, 10 – 16.5, 10 PR) |                                                             |
| Options                                                                                                                                                                                          |                                                                                                                                                                                                                                                                      |                                                             |
| Enclosed Cab Heater                                                                                                                                                                              |                                                                                                                                                                                                                                                                      |                                                             |

M

Packer Wheels Pallet Forks, Standard Planers Root Grapples truction / Industrial Snow Blades Sweepers Tillers Trenchers ples, Utility Forks

Sound Reduction Tyres (Solid, 10.0 - 16.5)

Bobcat is a Doosan Company. Doosan is a global leader in construction equipment, power & water solutions, engines, and engineering proudly serving customers and communities for more than a century. Bobcat and the Bobcat logo are registered trademarks of Bobcat Company in the United States and various other countries. ©2019 Bobcat Company. All Rights Reserved.