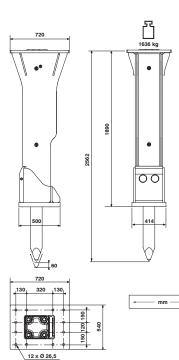

| Carrier weight             |      | t         | 22 - 30 |
|----------------------------|------|-----------|---------|
| Operating weight           |      | kg        | 1815    |
| Tool diameter              |      | mm        | 142     |
| Operating pressure         |      | bar       | 180     |
| Max. average back pressure |      | bar       | 17      |
| Flow                       | Min. | l/min     | 120     |
|                            | Max. | l/min     | 180     |
| Frequency                  |      | blows/min | 600     |
| Energy / blow              |      | J         | 4000    |
| Noise level                |      | dB(A)     | 129     |
|                            |      |           |         |