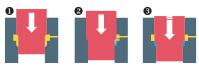

#### Energy recovery system

- The energy recovery system increases the striking power by using the energy generated when the piston rebounds.
- When the breaker is used on hard materials, the energy recovery system automatically increases the breaker frequency to optimize performance.