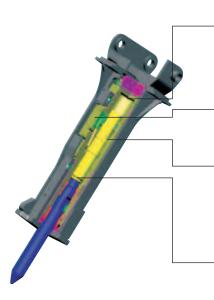

#### Energy recovery system

- The energy recovery system increases the striking power by using the energy generated when the piston rebounds.
- When the breaker is used on hard materials, the energy recovery system automatically increases the breaker frequency to optimize performance.

#### Unique valve system

• The patented main valve controls the piston movement in order to optimize the striking power.

#### High quality piston and cylinder

- The piston and cylinder are made of similar steel with the highest quality
  materials used in the European aerospace industry. The number of wear
  parts such as the piston and cylinder has been minimized to reduce
  replacement and maintenance cost.
- Fine tolerances minimize internal leaks and increase breaker efficiency.

#### **Blank fire protection**

- A hydraulic cushion at the bottom of the cylinder bore slows and stops the downward movement of the piston.
- The dampening system protects against blank firing from the first blow.