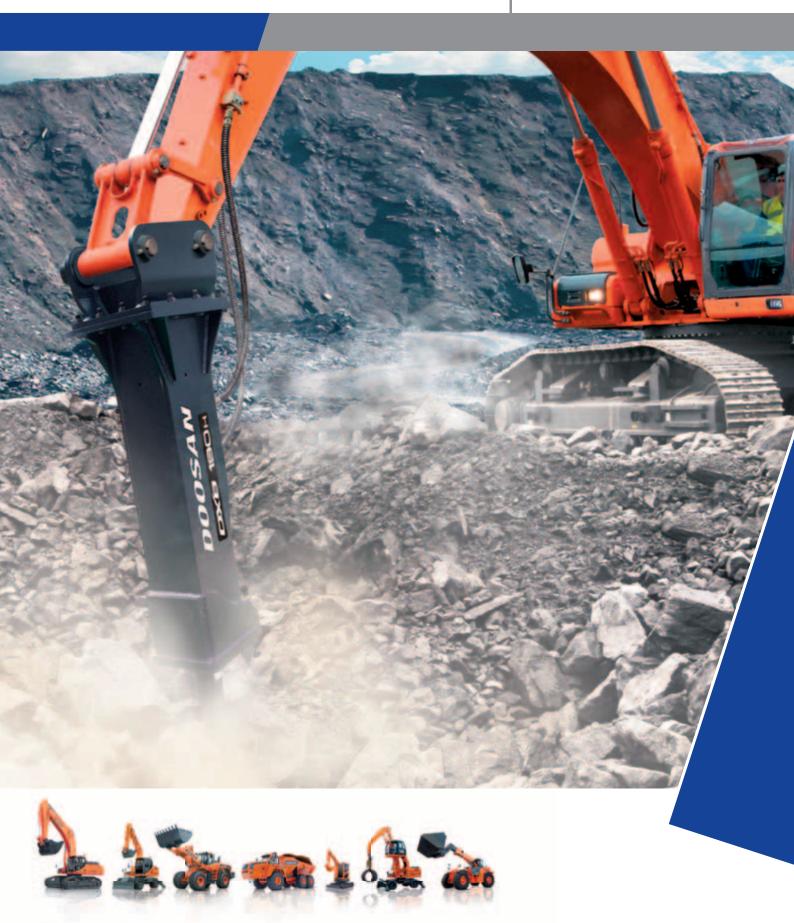

# DXB190H – Make every blow count!

Doosan hydraulic breakers offer powerful performance and top productivity. Whether you are demolishing concrete, cutting asphalt or breaking rocks, Doosan hydraulic breakers are designed to give you top productivity to make each blow count. Doosan breakers provide high performance, simple and reliable design, low maintenance cost and carrier protection.