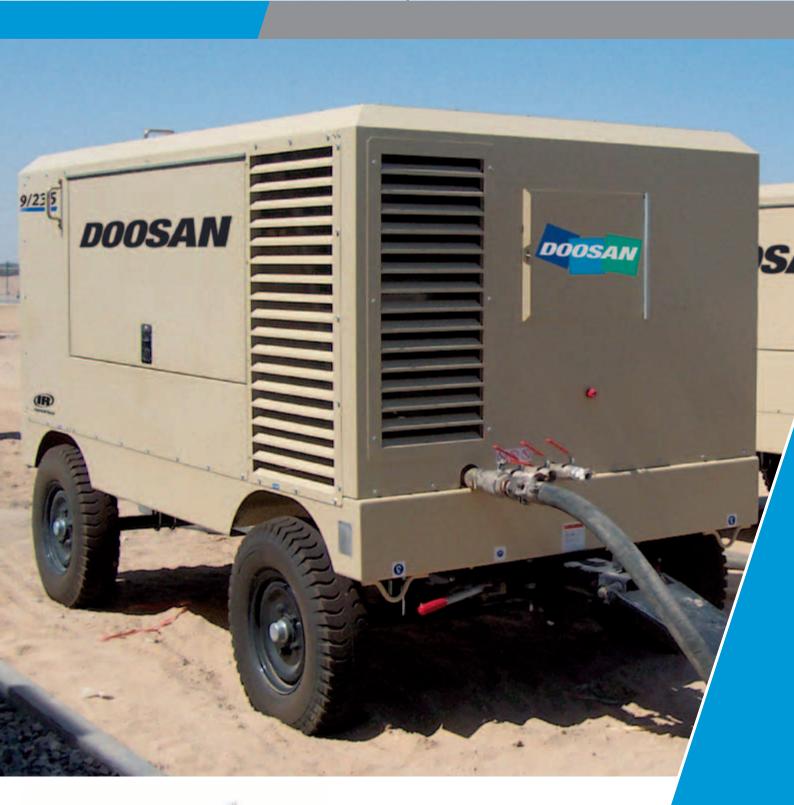

## 9/235HA | Portable Air Compressors

## 9/235HA | Portable Air Compressors

| Model                                           | 9/235 - HA (high ambient) |
|-------------------------------------------------|---------------------------|
| COMPRESSOR                                      |                           |
| Free air delivery - m³/min (cfm)                | 23.4 (825)                |
| Rated Operating Pressure - bar (psi)            | 8.6 (125)                 |
| Maximum allowable pressure - bar (psi)          | 10.0 (145)                |
| Safety valve setting - bar (psi)                | 15.0 (217)                |
| Cooling                                         | Oil                       |
| Oil capacity - litres                           | 64                        |
| Maximum discharge temperature - °C              | 120                       |
| ENGINE                                          |                           |
| Make                                            | Cummins                   |
| Model                                           | 6IRC8A                    |
| No of cylinders                                 | 6                         |
| Full load speed - rpm                           | 2000                      |
| Power - kW (hp)                                 | 205 (275)                 |
| Electrical - volts                              | 24                        |
| Cooling                                         | Water                     |
| Fuel tank capacity - litres (gallons)           | 462 (122)                 |
| Air outlets BSPT (British Standard Pipe Thread) | 1 x 2", 3 x 1 1/4"        |
| TYRES                                           |                           |
| Tyre size                                       | 7.50 x 16                 |
| Number of wheels                                | 4                         |
| DIMENSIONS (WITH RUNNING GEAR)                  |                           |
| Overall length with towbar down - mm            | 5260                      |
| Overall length with towbar up - mm              | 3920                      |
| Overall width - mm                              | 1950                      |
| Height - mm                                     | 2320                      |
| Ground clearance - mm                           | 650                       |
| Shipping weight - kg                            | 3690                      |
| Operating weight - kg                           | 4085                      |
| DIMENSIONS (ON SHIPPING SUPPORT)                |                           |
| Overall length - mm                             | 3400                      |
| Width - mm                                      | 1950                      |
| Height - mm                                     | 1925                      |
| Shipping weight - kg                            | 3350                      |
| Operating weight - kg                           | 3745                      |

- High performance, quiet running, fuel efficient Cummins engine, (97/68/EC stage II compliant)
- Environmental contamination is minimised by a drip proof base which helps to prevent the spillage of fluids
- Integrated automatic safety shutdown features
- Quick and easy service access reduces maintenance time and life cycle operating cost
- "Coolbox" design ensures temperature remains no more than 11°C above outside air temperature for prolonged component life and short cool-down periods before maintenance
- · All doors are lockable, with the lifting bail removable, reducing the risk of theft or vandalism
- Optional 5 years / 10,000 hour transferable power train (engine and air end) warranty